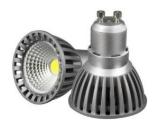

## 750163-1D LED spot

colour warm white

colour temperature 2700K - 2500K - 2200K

base mr16/gu10/e27

power factor >0.90

dimmable yes

cri >85

voltage 110-245V

efficacy I/w 75-80 lm/w

total lumen 250-400 Lm life time >25.000 hrs

beam angle 36-50 deg

wattage 3 / 5 watt

replacement for halogen 30 / 50w

size 50x61 mm material die-casting

certificates ce/rohs warranty 2 years